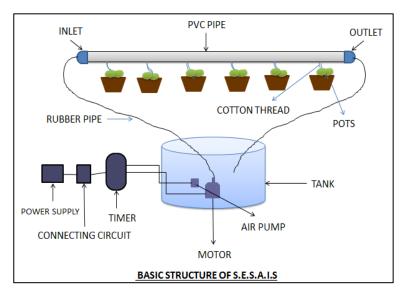

## **BASIC STRUCTURE**

The basic structure is a simple PVC structure i.e. a PVC pipe turned into the channel that will carry water. The shape will depend on the space where the system will be kept. The pipe's one end will act as inlet and the other as outlet and both of them will be connected to a tank or container (2 liters atleast)

through rubber pipes. The other components required are as given below:-

- Cotton thread
- A submersible motor
- Air pump
- A programmable timer
- Connecting circuit

#### **WORKING**

The water which will enter the pipe from inlet will be directed towards the roots of the plants through cotton thread and rest of the water will be sent back to the container via outlet. The working of the other components is given below:-

- AIR PUMP:-keeps water in container fresh for longer time.
- TIMER:-will start or stop motor and will make system automatic.
- CONNECTING CIRCUIT:-will help you water your plants from anywhere in the world using your cellphone.

#### DETAILED WORKING OF COMPONENTS

The detailed working of important components is given..

- TIMER:-the timer is programmable i.e. it has got all the seasons and month so that you can control the watering cycle as per requirement. For instance, plants need less water in monsoon season as they get sufficient water from rain, so you can reduce the cycle in the timer. You only have to program the timer once which in turn saves electricity.
- CONNECTING CIRCUIT: this circuit will facilitate you with the control of your system. In other words you can switch on/off your system by your cellphone no matter where you are. You just have to call. EASY!!!!