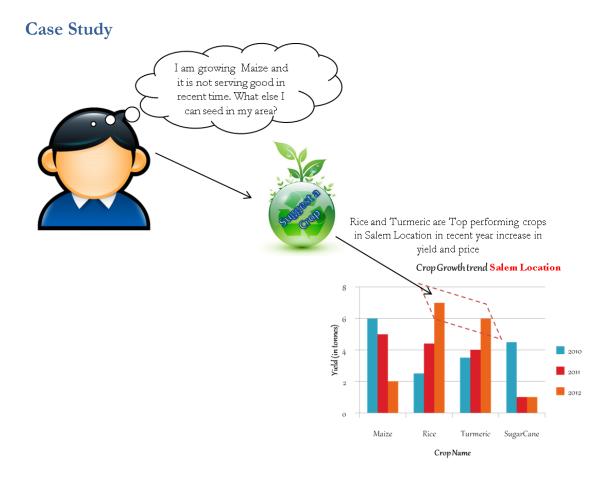

## **Description:**

With the GPS enabled app or by searching for a location, a farmer can get the high yielding crops in terms of tonnes/ price in his locality by analyzing the past data trends.

This will help him understand what are crop suitable for him in his area that has good yield in the past.

Currently Tonnage, price can be used for the calculation to arrive at the best. Later with more data available, the suggest platform can be configured.

The same app can be scalable to search and pick the mandi near by which offers good rate for their crop.